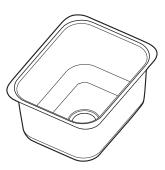

### SINK DESCRIPTION

- Manufactured of 18 gauge stainless steel
- The bowl is a minimum of 14" x 18" x 10" •
- Has one 3-1/2" diameter recessed drain opening •
- Soundshield undercoating maximizes sound deadening • and inhibits condensation
- Silicone sealant not provided. Includes mounting bracket. Other standard mounting hardware not included