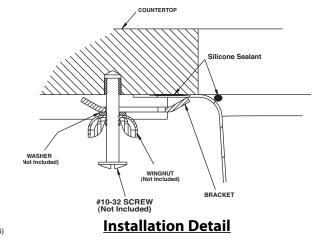

### SINK DESCRIPTION

- Manufactured of 18 gauge stainless steel
- The bowl is a minimum of 14" x 18" x 10" •
- Has one 3-1/2" diameter recessed drain opening •
- Soundshield undercoating maximizes sound deadening • and inhibits condensation
- Silicone sealant not provided. Includes mounting bracket. Other standard mounting hardware not included

#### INSTALLATION

- Template enclosed with sink. •
- Template ordering number 22506.