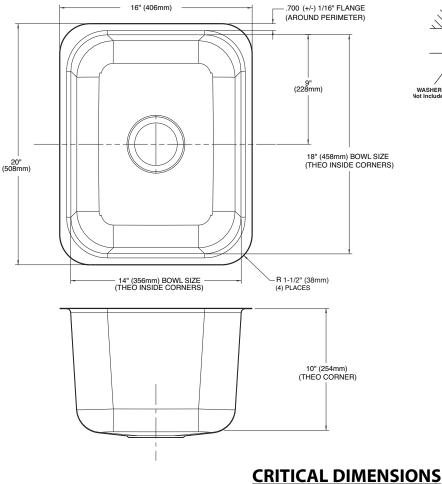

### SINK DESCRIPTION

- Manufactured of 18 gauge stainless steel
- The bowl is a minimum of 14" x 18" x 10" •
- Has one 3-1/2" diameter recessed drain opening •
- Soundshield undercoating maximizes sound deadening • and inhibits condensation
- Silicone sealant not provided. Includes mounting bracket. Other standard mounting hardware not included

#### WARRANTY

Warranted for fifteen years against material or • manufacturing defects

Lancelot<sup>®</sup> Undermount **Single Bowl Sink** Model: 22354 (UMTL-14" x 18" x 10") - DISCONTINUED -

(DO NOT SCALE)