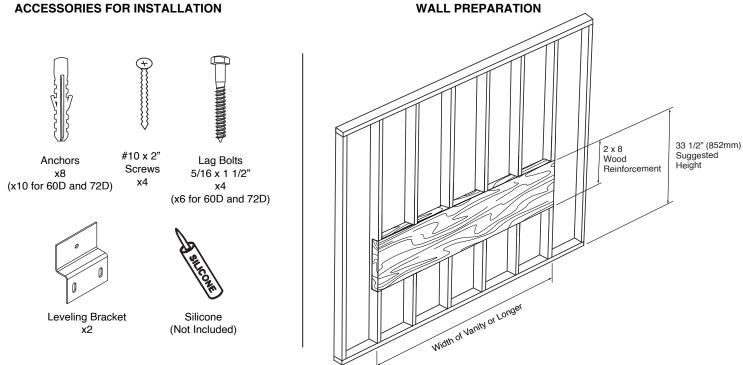

# **Bolano - WALL HUNG VANITY**

# **Installation Guide**

STEP 1: Install leveling brackets

STEP 2: Place vanity on leveling bracket.

For clarification, please contact Madeli Customer Care at (800) 819-6988 Ext.1 or service@madeli.com

All dimensions are approximate and subject to standard tolerance. Specifications subject to change without prior notice.