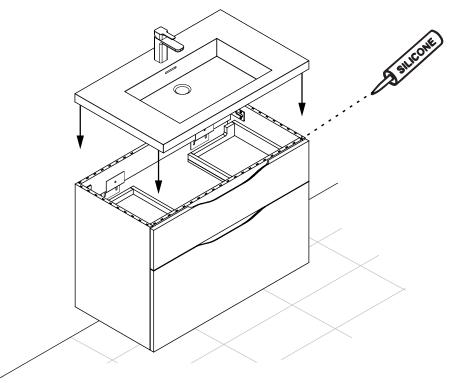

# **Installation Guide**

STEP 3: Secure vanity to wood reinforcement backing.

STEP 4: Install countertop with silicone and handles as shown below.

For clarification, please contact Madeli Customer Care at (800) 819-6988 Ext.1 or service@madeli.com