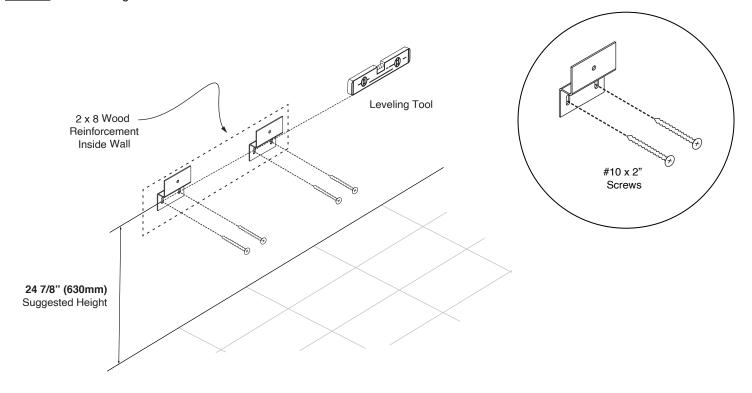

# **Bolano - WALL HUNG VANITY**

# **Installation Guide**

STEP 1: Install leveling brackets

STEP 2: Place vanity on leveling bracket.

For clarification, please contact Madeli Customer Care at (800) 819-6988 Ext.1 or service@madeli.com

All dimensions are approximate and subject to standard tolerance. Specifications subject to change without prior notice.