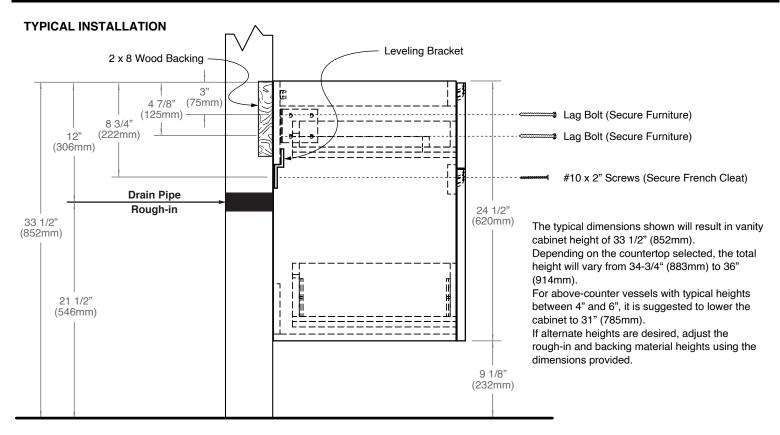

### **Bolano - WALL HUNG VANITY**

### **Installation Guide**

For clarification, please contact Madeli Customer Care at (800) 819-6988 Ext.1 or service@madeli.com
All dimensions are approximate and subject to standard tolerance. Specifications subject to change without prior notice.