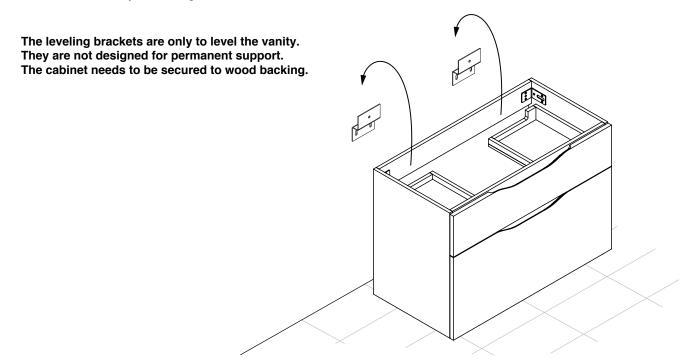

# **Bolano - WALL HUNG VANITY**

# **Installation Guide**

STEP 3: Secure vanity to wood reinforcement backing.

STEP 4: Install countertop with silicone and handles as shown below.

For clarification, please contact Madeli Customer Care at (800) 819-6988 Ext.1 or service@madeli.com