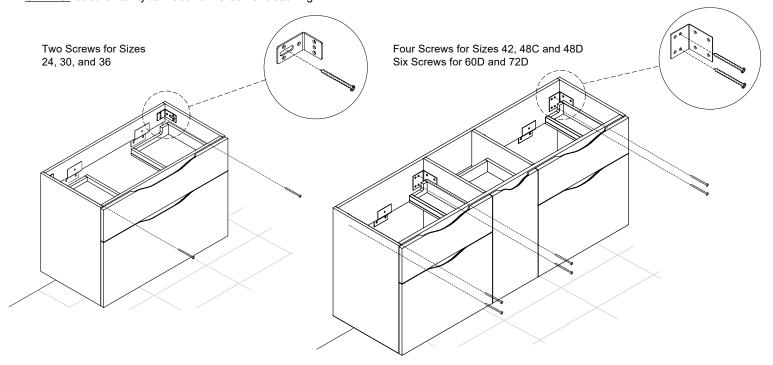

# **Installation Guide**

STEP 1: Install leveling brackets

STEP 2: Place vanity on leveling bracket.

For clarification, please contact Madeli Customer Care at (800) 819-6988 Ext.1 or service@madeli.com

All dimensions are approximate and subject to standard tolerance. Specifications subject to change without prior notice.