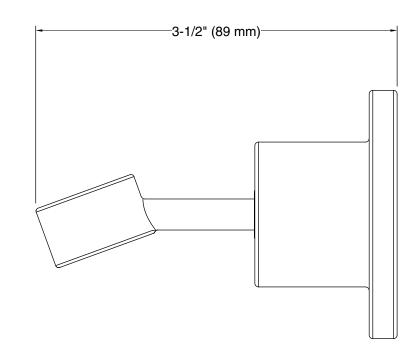

### **Technical Information**

All product dimensions are nominal. Material: Brass