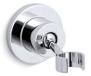

### Features

- Handshower holder pivots and rotates to position handshower at desired angle
- Coordinates with Purist® and Stillness® faucets and accessories