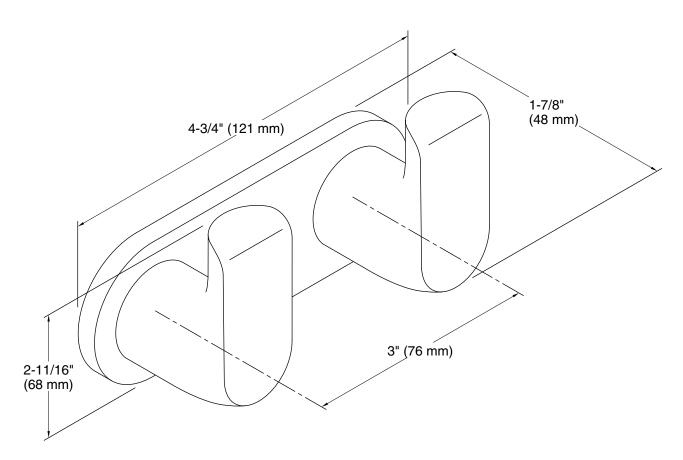

# **KOHLER**<sub>®</sub>

## Features

- Double robe hook provides convenient hanging storage of robes, towels, and other bath items
- Coordinates with other products in the Avid collection
- Includes installation hardware

#### Material

- Premium metal construction for durability and reliability
- KOHLER® finishes resist corrosion and tarnishing

## **Recommended Products/Accessories**

K-23723 Faucet cleaner



# **Codes/Standards**

None Applicable

# KOHLER® Faucet Lifetime Limited Warranty

See website for detailed warranty information.

# **Available Colors/Finishes**

Color tiles intended for reference only.









# **Technical Information**

All product dimensions are nominal. Material: Zinc

#### Notes

Install this product according to the installation instructions.

CAUTION: Risk of personal injury. Do not install these products in any area where they are likely to be used inadvertently as a grab bar or support bar. These products are not designed or intended for use as a grab bar or support bar.