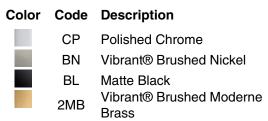

# **KOHLER**<sub>®</sub>

## Features

- Double robe hook provides convenient hanging storage of robes, towels, and other bath items
- Coordinates with other products in the Avid collection
- Includes installation hardware

#### Material

- Premium metal construction for durability and reliability
- KOHLER® finishes resist corrosion and tarnishing

## **Recommended Products/Accessories**

K-23723 Faucet cleaner



# **Codes/Standards**

None Applicable

# KOHLER® Faucet Lifetime Limited Warranty

See website for detailed warranty information.

# **Available Colors/Finishes**

Color tiles intended for reference only.









# **Technical Information**

All product dimensions are nominal. Material: Zinc

#### Notes

Install this product according to the installation instructions.

CAUTION: Risk of personal injury. Do not install these products in any area where they are likely to be used inadvertently as a grab bar or support bar. These products are not designed or intended for use as a grab bar or support bar.