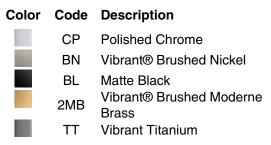

# **Components**®

Covered double toilet paper holder K-78384

### Features

- Holds two rolls of toilet paper
- Covered design provides a convenient tray for holding items
- Coordinates with Components faucets, accessories, and showering components to complete your bathroom

## Material

- Premium metal construction for durability and reliability
- KOHLER® finishes resist corrosion and tarnishing

## **Recommended Products/Accessories**

K-23723 Faucet cleaner



# Codes/Standards

None Applicable

# KOHLER® Faucet Lifetime Limited Warranty

See website for detailed warranty information.

## **Available Colors/Finishes**

Color tiles intended for reference only.







# **Components**®

Covered double toilet paper holder K-78384



## **Technical Information**

All product dimensions are nominal. Material: Zinc, Brass

### Notes

Install this product according to the installation instructions.

CAUTION: Risk of personal injury. Do not install these products in any area where they are likely to be used inadvertently as a grab bar or support bar. These products are not designed or intended for use as a grab bar or support bar.