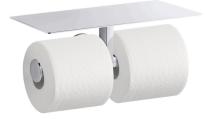

# **Components**®

Covered double toilet paper holder K-78384

### Features

- Holds two rolls of toilet paper
- Covered design provides a convenient tray for holding items
- Coordinates with Components faucets, accessories, and showering components to complete your bathroom