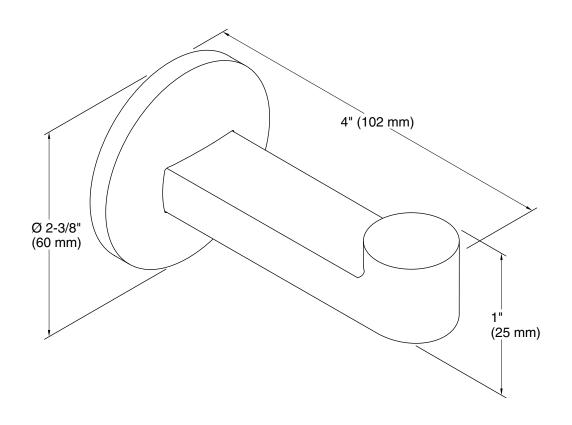

### **Components®**

Robe Hook K-78378

### **Technical Information**

All product dimensions are nominal.

Material: Zinc