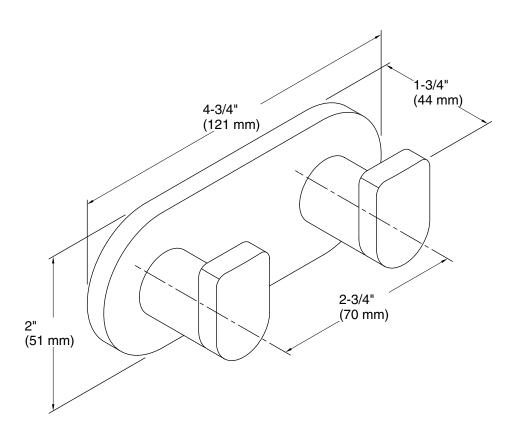

### **Technical Information**

All product dimensions are nominal. Material: Zinc, Brass