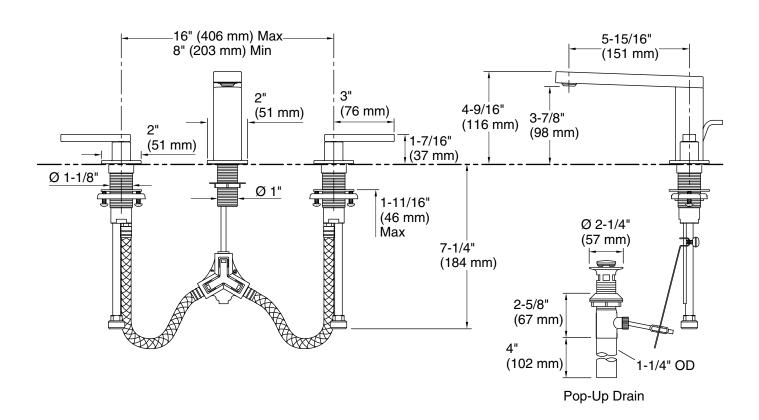

#### **Features**

- Two lever handles allow for both volume and temperature control.
- Includes pop-up drain with 1-1/4" tailpiece.
- 1.2 gpm (4.5 lpm) maximum flow rate at 60 psi (4.14 bar).
- 5-15/16" spout reach.
- KOHLER ceramic disc valves exceed industry longevity standards for a lifetime of durable performance.
- Handles pre-assembled on KOHLER Ultraglide™ Ceramic Disc Valves to simplify installation.
- Coordinates with Composed faucets, accessories, and showering components to complete your bathroom.
- For 8" (203 mm) or 16" (406 mm) spout reach.

### **Technical Information**

All product dimensions are nominal.

Faucet:

Flow rate: 1.2 gal/min (4.5 l/min)

Pressure: 60 psi (4.1 bar)
Valve body: Machined-brass

Drain with overflow: Yes
Drain tailpiece Yes

included:

**Spout:**Spout reach: 5-15/16" (151 mm)

Inetal

**Notes** 

Install this product according to the installation guide.

ADA, OBC, CSA B651 compliant when installed to the specific requirements of these regulations.