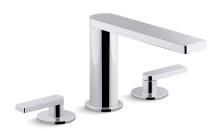

# **Composed®**

## Widespread Bathroom Sink Faucet K-73060-4

#### **Features**

- Two lever handles allow for both volume and temperature control.
- Includes pop-up drain with 1-1/4" tailpiece.
- 1.2 gpm (4.5 lpm) maximum flow rate at 60 psi (4.14 bar).
- 5-15/16" spout reach.
- KOHLER ceramic disc valves exceed industry longevity standards for a lifetime of durable performance.
- Handles pre-assembled on KOHLER Ultraglide™ Ceramic Disc Valves to simplify installation.
- Coordinates with Composed faucets, accessories, and showering components to complete your bathroom.
- For 8" (203 mm) or 16" (406 mm) spout reach.