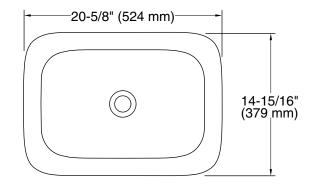

## **Technical Information**

All product dimensions are nominal.

Installation: Vessel

Template: 1190263-7, not required, included