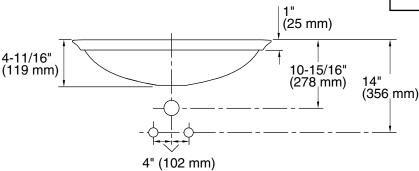

## **Technical Information**

All product dimensions are nominal.

Installation: Vessel

Template: 1190263-7, not required, included