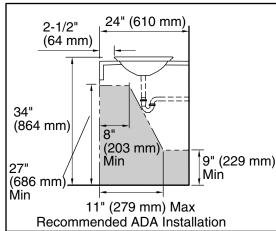

Product must be installed with the supplied drain gasket kit.

ADA compliant when installed to the specific requirements of these regulations.