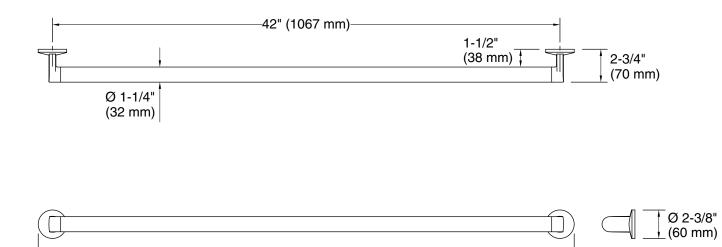

## Features

- 42" (1067 mm) bar
- Provides minimum 300 lb load capacity
- Coordinates with other products in the Components collection

## **Technical Information**

All product dimensions are nominal. Installation Type: Wall-mount Material: Zinc, Stainless Steel