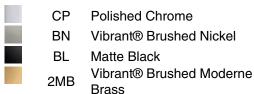

## **Available Colors/Finishes**

Color tiles intended for reference only.

**Color Code Description** 

44-3/8" (1127 mm)