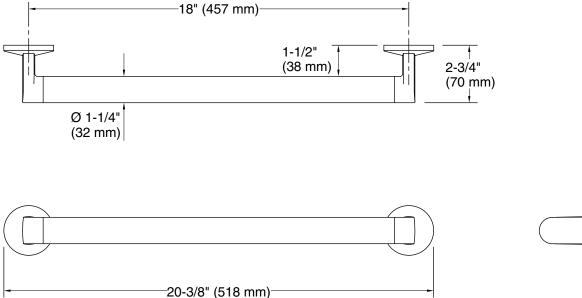

## Features

- 18" (457 mm) bar
- Provides minimum 300 lb load capacity
- Coordinates with other products in the Components collection

# **Technical Information**

All product dimensions are nominal. Material: Zinc, Stainless Steel