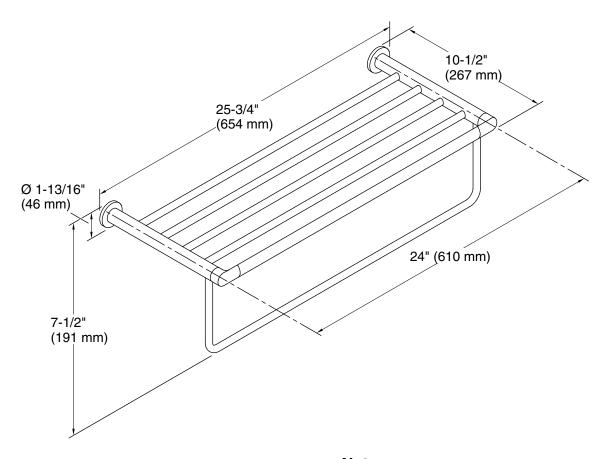

# **Technical Information**

All product dimensions are nominal. Installation Type: Wall-mount

Material: Zinc, Stainless Steel