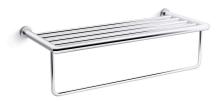

#### **Features**

- Coordinates with other products in the Kumin® collection
- Spacious upper shelf with towel bar below provides additional storage in bathroom space

#### Materia

- Premium metal construction for durability and reliability
- KOHLER® finishes resist corrosion and tarnishing