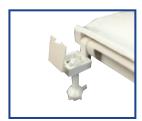

# Seat shall be PLUMBTECH™ MODEL - 201

- Injected molded durable polypropylene plastic with UV protection
- Round closed front with cover
- Molded in bumpers
- Corrosion proof nuts, bolts and washers
- Top mount design
- Accepts 304 stainless steel 200HPSS mounting hardware
- Specify white -00

### **PRODUCT SPECIFICATIONS**

Residential

Model 201 - For ANSI Standard Round Front Toilets

Style: Closed Front with Cover Material: Polypropylene Plastic

Hinge: Plastic Hinge Height of seat: 1 1/2" Ring Thickness: 1/2"