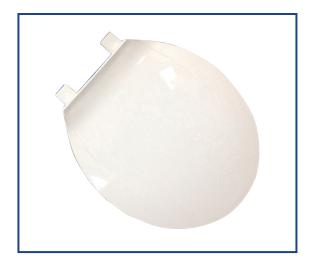

# Seat shall be PLUMBTECH™ MODEL - 201

- Injected molded durable polypropylene plastic with UV protection
- Round closed front with cover
- Molded in bumpers
- Corrosion proof nuts, bolts and washers
- Top mount design
- Accepts 304 stainless steel 200HPSS mounting hardware
- Specify white -00

### **PRODUCT SPECIFICATIONS**

Residential

Model 201 - For ANSI Standard Round Front Toilets

Style: Closed Front with Cover Material: Polypropylene Plastic

Hinge: Plastic Hinge Height of seat: 1 1/2" Ring Thickness: 1/2"