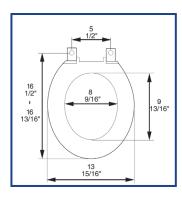

### **PRODUCT SPECIFICATIONS**

Residential

Model 201 - For ANSI Standard Round Front Toilets

Style: Closed Front with Cover Material: Polypropylene Plastic

Hinge: Plastic Hinge Height of seat: 1 1/2" Ring Thickness: 1/2"

Ring Thickness with Bumpers: 5/8"

PLUMBTECH™ plastic seats utilize high grade virgin polypropylene plastic.

Complies with ANSI Standard Z124.5 Section 5.1.2