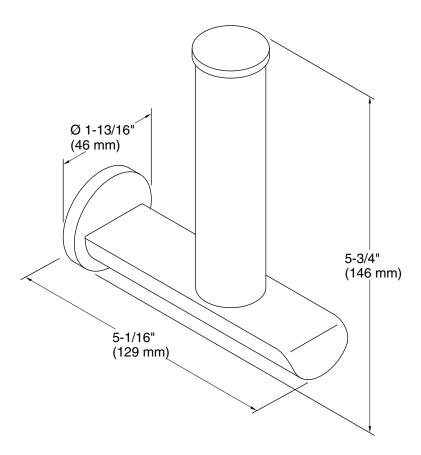

## **Technical Information**

All product dimensions are nominal.

Material: Zinc, Brass