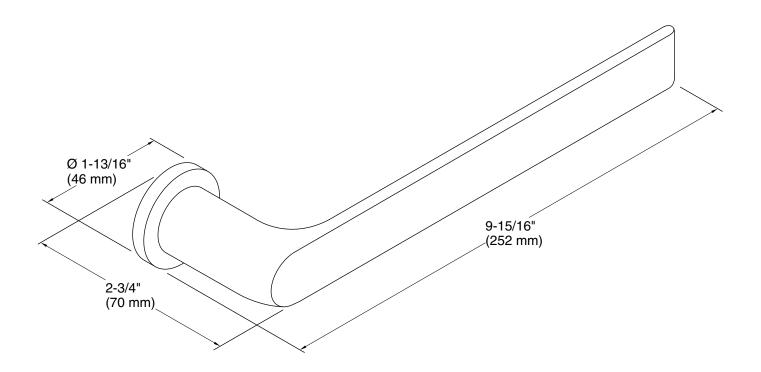

### Features

- 9-15/16" (252 mm) towel arm
- Open-ended design for easy access
- Coordinates with other products in the Avid collection
- Includes installation hardware

# **Technical Information**

All product dimensions are nominal. Installation Type: Wall-mount Material: Zinc