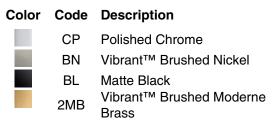

# **KOHLER**<sub>®</sub>

### Features

- 18" (457 mm) bar
- Coordinates with other products in the Avid collection

## Material

- Premium metal construction for durability and reliability
- KOHLER finishes resist corrosion and tarnishing

# Installation

Installation hardware and template included

# **Recommended Products/Accessories**

K-23723 Faucet cleaner



#### Codes/Standards None Applicable

# KOHLER® Faucet Lifetime Limited Warranty

See website for detailed warranty information.

# **Available Colors/Finishes**

Color tiles intended for reference only.









# **Technical Information**

All product dimensions are nominal. Installation Type: Wall-mount Material: Zinc, Brass

#### Notes

Install this product according to the installation instructions.

CAUTION: Risk of personal injury. Do not install these products in any area where they are likely to be used inadvertently as a grab bar or support bar. These products are not designed or intended for use as a grab bar or support bar.