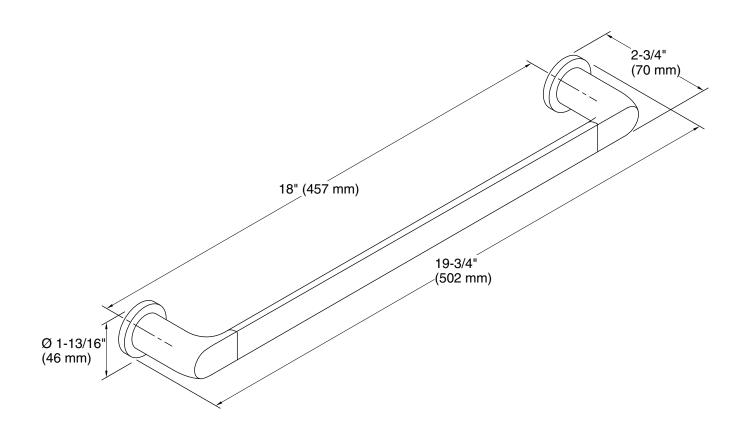

### Features

- 18" (457 mm) bar
- Coordinates with other products in the Avid collection

# **Technical Information**

All product dimensions are nominal. Installation Type: Wall-mount Material: Zinc, Brass