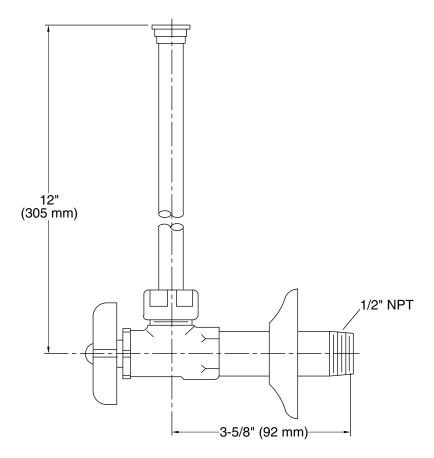

" NPT connection with flange
- Four-arm handle stop

### Material

Brass

## **Recommended Products/Accessories**

K-23723 Faucet cleaner



## Codes/Standards

ASME A112.18.1/CSA B125.1

# KOHLER® One-Year Limited Warranty

See website for detailed warranty information.

### **Available Colors/Finishes**

Color tiles intended for reference only.

| Color | Code | Description                       |
|-------|------|-----------------------------------|
|       | CP   | Polished Chrome                   |
|       | SN   | Vibrant™ Polished Nickel          |
|       | PB   | Vibrant™ Polished Brass           |
|       | BN   | Vibrant™ Brushed Nickel           |
|       | BV   | Vibrant™ Brushed Bronze           |
|       | 2MB  | Vibrant™ Brushed Moderne<br>Brass |



# **KOHLER**, Faucets



## **Technical Information**

All product dimensions are nominal.

# **Notes**

Install this product according to the installation guide.