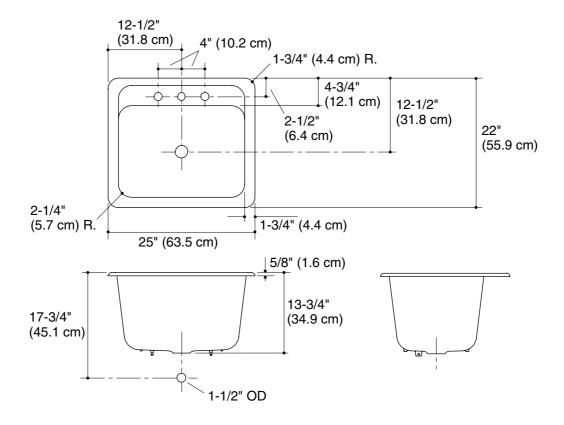

# **Product Specification**

The utility sink shall be made of cast iron with acid-resistant enamel finish. Sink shall be self-rimming with a single compartment. Sink shall be 3-hole. Sink shall be 25" (63.5 cm) in length and 22" (55.9 cm) in width. Sink shall be Kohler Model K-6749-3-\_\_\_\_\_.

# **Technical Information**

| Fixture*:                                       |                               |  |
|-------------------------------------------------|-------------------------------|--|
| Basin area                                      | 22" (55.9 cm) x 15" (38.1 cm) |  |
| Water depth                                     | 12-1/2" (31.8 cm)             |  |
| Water capacity                                  | 14 gal (53 L)                 |  |
| Drain hole                                      | 2-1/8" (5.4 cm) D.            |  |
| Faucet holes                                    | 1-3/8" (3.5 cm) D.            |  |
| * Approximate measurements for comparison only. |                               |  |

## **Installation Notes**

Install this product according to the installation guide. Cutout is 23-1/2" (59.7 cm) by 20-1/2" (52.1 cm) with 1" (2.5 cm) radius corners.

**Product Diagram** 