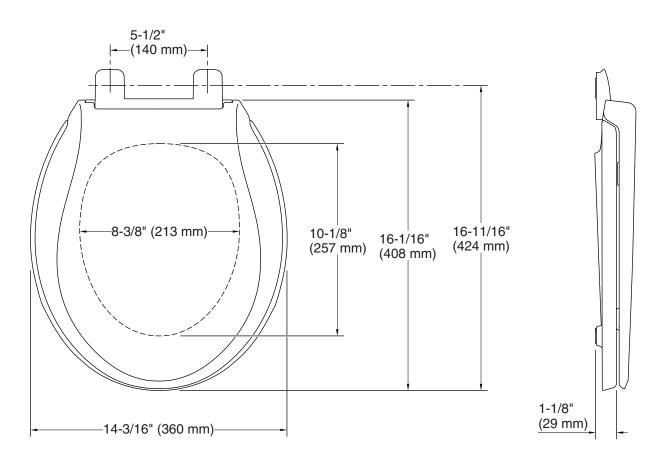

### **Technical Information**

All product dimensions are nominal.

Seat shape type: Round-front
Seat front type: Closed-front
Seat-mounting 5-1/2" (140 mm)

holes: