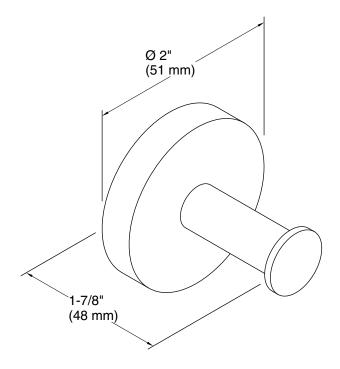

# **Technical Information**

All product dimensions are nominal.

Material: Zinc, Brass