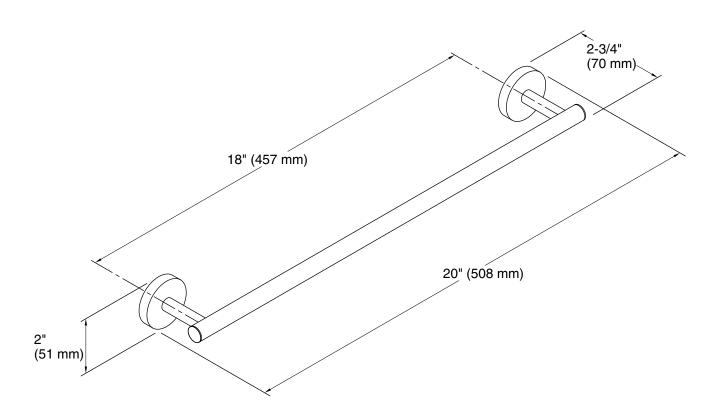

## **Technical Information**

All product dimensions are nominal.

Installation Type: Wall-mount

Material: Brass