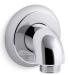

## Forté<sup>™</sup> Wall-mount supply elbow with check valve K-22174

### Features

- For use with a handshower and hose (sold separately)
- Includes check valve for backflow prevention
- Coordinates with Forté™ faucets, accessories, and showering components to complete your bathroom