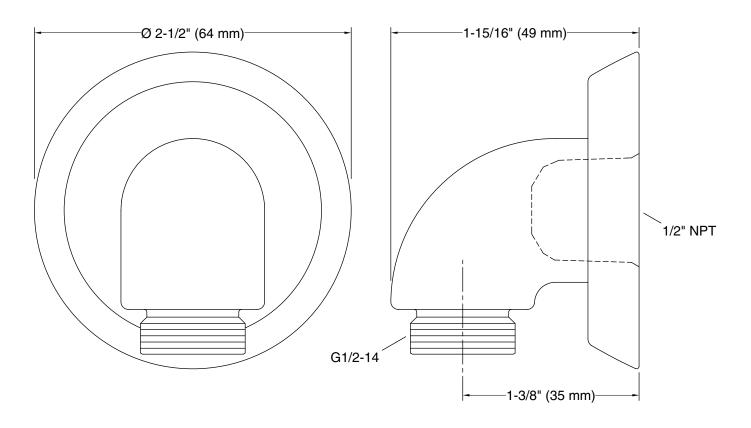

## Forté™

KOHLER, Faucets

Wall-mount supply elbow with check valve K-22174

**Technical Information** All product dimensions are nominal.