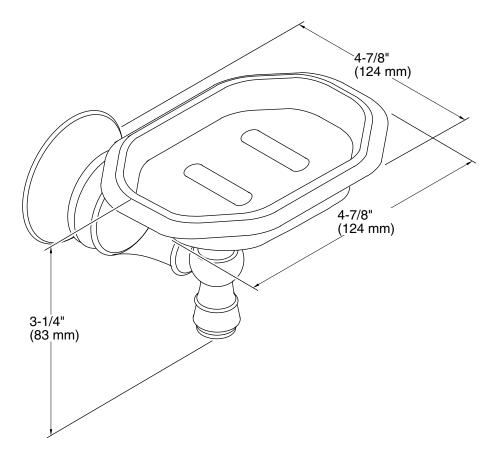

# **Technical Information**

All product dimensions are nominal. Material: Brass