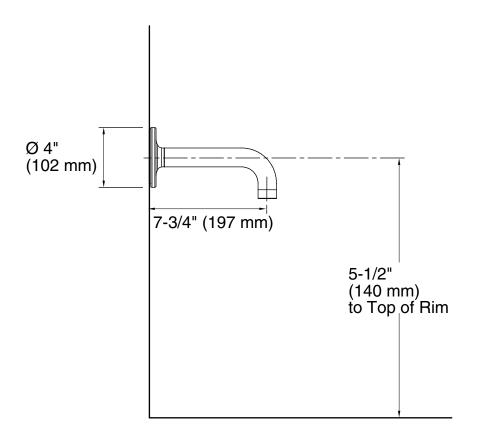

14441 Towel Ring

K-14443 Robe Hook

K-14444 Vertical toilet paper holder



### Codes/Standards

ASME A112.18.1/CSA B125.1

## **KOHLER® Faucet Lifetime Limited Warranty**

See website for detailed warranty information.

### Available Colors/Finishes

Color tiles intended for reference only.

| Color | Code | Description                       |
|-------|------|-----------------------------------|
|       | CP   | Polished Chrome                   |
|       | SN   | Vibrant™ Polished Nickel          |
|       | AF   | Vibrant™ French Gold              |
|       | BN   | Vibrant™ Brushed Nickel           |
|       | BV   | Vibrant™ Brushed Bronze           |
|       | BL   | Matte Black                       |
|       | 2MB  | Vibrant™ Brushed Moderne<br>Brass |



### **KOHLER**, Faucets



### **Technical Information**

All product dimensions are nominal.

#### Notes

Install this product according to the installation guide.