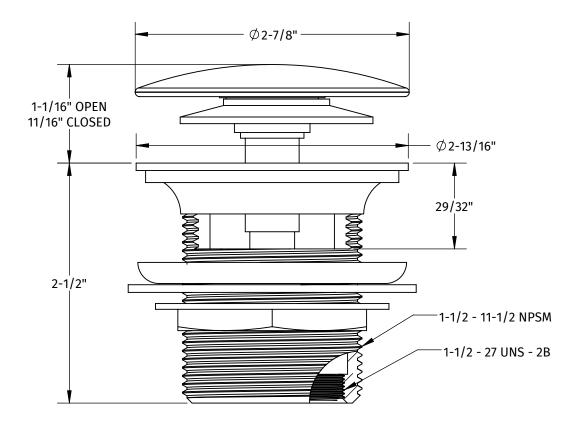

## **SPECIFICATION SHEET**

- CAN THREAD INTO A 1-1/2 NPSM STANDARD DRAIN SHOE
- INTERNAL FEMALE THREADING ALLOWS FOR CONNECTING A 1-1/2" BRASS TUBE (NOT INCLUDED)
- Ø2" DRAIN OPENING REQUIRED