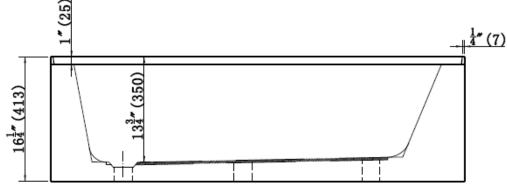

# **Product Specifications**

Material Acrylic

Color White

Length 54"

Width 30"

Height 16 1/4" top of flange

#### **Product Features**

Left Hand Drain Round Overflow Hole 3 Sided Integral Tile Flange

Integral Front Skirt Low 15 1/4" Step Over Height

. .

# Notes

Dimensions Inches" (mm)
Issue Date November 2023