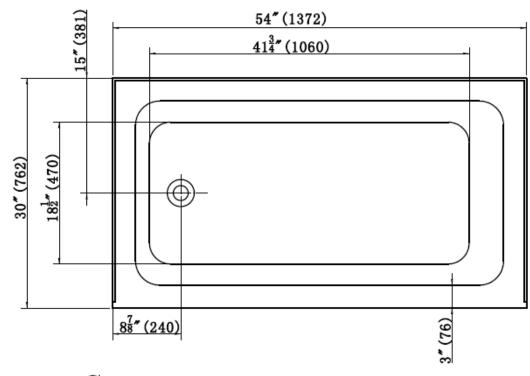

# **Product Specifications**

Material Acrylic

Color White

Length 54"

Width 30"

Height 16 1/4" top of flange

#### **Product Features**

Left Hand Drain Round Overflow Hole 3 Sided Integral Tile Flange

Integral Front Skirt Low 15 1/4" Step Over Height

. .

# Notes

Dimensions Inches" (mm)
Issue Date November 2023