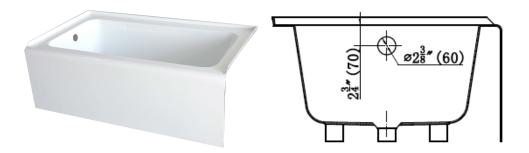

# **Product Specifications**

Material Acrylic

Color White

Length 54"

Width 30"

Height 16 1/4" top of flange

#### **Product Features**

Left Hand Drain Round Overflow Hole 3 Sided Integral Tile Flange

Integral Front Skirt Low 15 1/4" Step Over Height

. .

# Notes

Dimensions Inches" (mm)
Issue Date November 2023