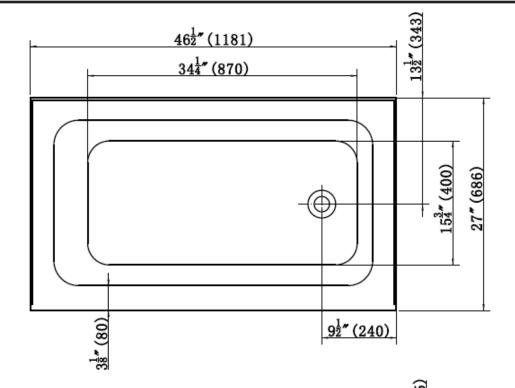

# **Product Specifications**

Acrylic Material

White Color 46 1/2" Length

27" Height 16 1/4" top of flange

#### **Product Features**

Width

Right Hand Drain

Round Overflow Hole

3 Sided Integral Tile Flange

Integral Front Skirt

Low 15 1/4" Step Over Height

## Notes

Dimensions Issue Date

Inches" (mm) November 2023