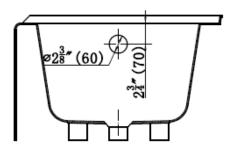

#### **Product Features**

Width

Right Hand Drain

Round Overflow Hole

3 Sided Integral Tile Flange

Integral Front Skirt

Low 15 1/4" Step Over Height

## Notes

Dimensions Issue Date

Inches" (mm) November 2023