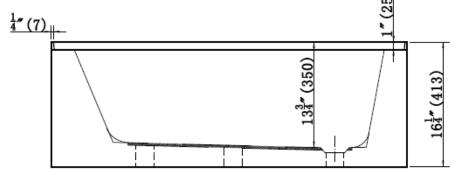

# **Product Specifications**

Acrylic Material

White Color 46 1/2" Length

27" Height 16 1/4" top of flange

#### **Product Features**

Width

Right Hand Drain

Round Overflow Hole

3 Sided Integral Tile Flange

Integral Front Skirt

Low 15 1/4" Step Over Height

## Notes

Dimensions Issue Date

Inches" (mm) November 2023