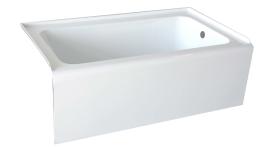

# SKIRTED ACRYLIC ALCOVE BATHTUB

**EB4830R** 

#### **Product Features**

Width

Right Hand Drain

Round Overflow Hole

3 Sided Integral Tile Flange

Integral Front Skirt

Low 15 1/4" Step Over Height