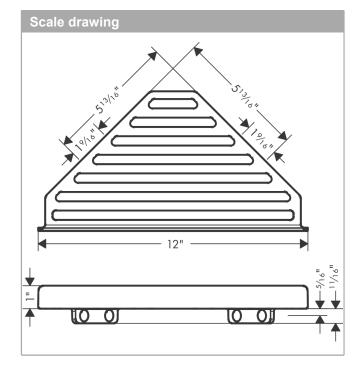

#### Features

- · Wall-mounted
- · Metal holder
- · With mounting material
- · Concealed fastening
- · Diameter of drilled hole: 0.23"
- · May also be used as a shelf