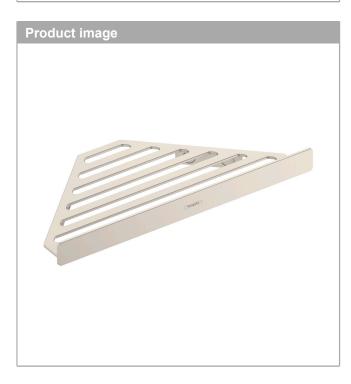

## AddStoris Corner Basket Product Finish: brushed nickel Part no. : 41741820

#### Features

- · Wall-mounted
- · Metal holder
- · With mounting material
- · Concealed fastening
- · Diameter of drilled hole: 0.23"
- · May also be used as a shelf