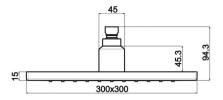

# **PRODUCT DESCRIPTION**

D4105N

- Ultra flat, minimalistic, timeless, design
  - 300x300 mm
- Intelligent water distribution resulting in minimal water consumption while maintaining excellent shower comfort
  - Nikles "Easy-to-Clean" technology