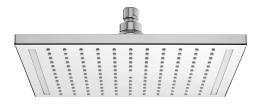

## SHOWER HEAD FRESH LED SQUARE 300

# **PRODUCT DESCRIPTION**

D4105N

- Ultra flat, minimalistic, timeless, design
  - 300x300 mm
- Intelligent water distribution resulting in minimal water consumption while maintaining excellent shower comfort
  - Nikles "Easy-to-Clean" technology