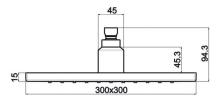

# **PRODUCT DESCRIPTION**

D4105N

- Ultra flat, minimalistic, timeless, design
  - 300x300 mm
- Intelligent water distribution resulting in minimal water consumption while maintaining excellent shower comfort
  - Nikles "Easy-to-Clean" technology