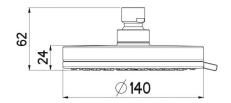

**PRODUCT IMAGES** 

Ø140

62

24

# **PRODUCT DESCRIPTION**

A3205QDN

Ultra slim design
Minimalistic, timeless, clean design
Design spray plate
Ø 140 mm

- Airdrop© technology with patented air/water mixing system assuring a soft and refreshing shower
   2 adjustable sprays: rain and Booster massage functions
  - Click-Position System
  - Nikles "Easy-to-Clean" technology
    - Energy saving
    - 12 l./min. flow limiter
      - Adjustable
    - Without shower arm