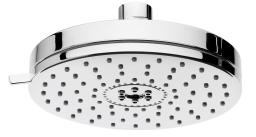

### SHOWER HEAD PURE 140 DUO AIRDROP

# **PRODUCT DESCRIPTION**

A3205QDN

Ultra slim design
Minimalistic, timeless, clean design
Design spray plate
Ø 140 mm

- Airdrop© technology with patented air/water mixing system assuring a soft and refreshing shower
   2 adjustable sprays: rain and Booster massage functions
  - Click-Position System
  - Nikles "Easy-to-Clean" technology
    - Energy saving
    - 12 l./min. flow limiter
      - Adjustable
    - Without shower arm