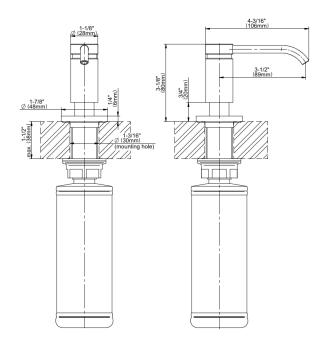

ed Brass PVD®
- Brushed Brass PVD/Brushed
   Onyx PVD Accents
- Brushed Gold PVD®
- Architectural Black<sup>™</sup>
- Brushed Nickel
- Brushed Nickel PVD®
- Brushed Onyx PVD®
- Brushed Onyx PVD/Brushed
  Brass PVD accents
- Brushed Tuscan Bronze PVD®
   Bess Cold / Brushed Copper
- Rose Gold / Brushed Copper PVD®
- Gunmetal PVD®
- Matte Black
- Matte Black/Steelnox® (Satin Nickel) Accents
- Olive Bronze
- Onyx PVD®
- Polished Brass PVD®
- Polished Chrome
- Polished Chrome/Matte Black
   Accents
- Polished Gold PVD®
- Polished Nickel
- Polished Nickel PVD®
- Polished Tuscan Bronze PVD®Rose Gold / Polished Copper
  - PVD®
- Satin Gold PVD®
- Steelnox® Satin Nickel/Matte Black Accents
- Vintage Brushed Brass
- Warm Bronze PVD®
- Matte White

\* Special order finish - call for availability