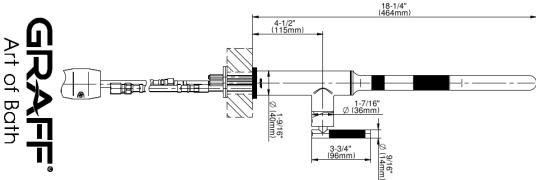

function spray/stream pull-out sprayhead
- Aerated flow rate ≤ 1.8 max gpm
- Reverse osmosis compatible

## **Code compliance**

- ADA
- CALGreen

## **Available Finishes**

- 24K Brushed Gold
- Brushed Brass PVD®
- Brushed Gold PVD®
- Architectural Black™
- Brushed Nickel
- Brushed Nickel PVD®
- Brushed Onyx PVD®
- Brushed Tuscan Bronze PVD®
- Rose Gold / Brushed Copper PVD®
- Gunmetal PVD®
- Matte Black
- Olive Bronze
- Onyx PVD®
- Onyx PVD®/Polished Brass PVD® Accents
- Polished Brass PVD®
- Polished Brass PVD®/Onyx PVD® Accents
- Polished Chrome
- Polished Gold PVD®
- · Polished Nickel
- Polished Nickel PVD®
- Polished Tuscan Bronze PVD®
- Rose Gold / Polished Copper PVD®
- Satin Gold PVD®
- Steelnox® (Satin Nickel)
- Vintage Brushed Brass
- Warm Bronze PVD®
- Architectural White







**G-4330-LM57L**Harley Collection
Harley Pull-Down Kitchen Faucet