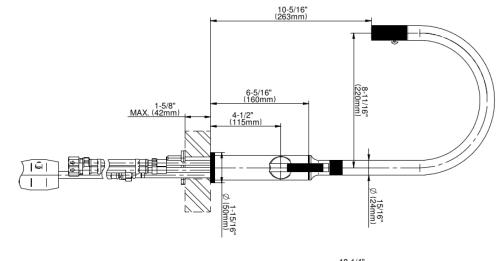

l-function spray/stream pull-out sprayhead
- Aerated flow rate ≤ 1.8 max gpm
- Reverse osmosis compatible

## **Code compliance**

- ADA
- CALGreen

## **Available Finishes**

- 24K Brushed Gold
- Brushed Brass PVD®
- Brushed Gold PVD®
- Architectural Black™
- Brushed Nickel
- Brushed Nickel PVD®
- Brushed Onyx PVD®
- Brushed Tuscan Bronze PVD®
- Rose Gold / Brushed Copper PVD®
- Gunmetal PVD®
- Matte Black
- Olive Bronze
- Onyx PVD®
- Onyx PVD®/Polished Brass PVD® Accents
- Polished Brass PVD®
- Polished Brass PVD®/Onyx PVD® Accents
- Polished Chrome
- Polished Gold PVD®
- · Polished Nickel
- Polished Nickel PVD®
- Polished Tuscan Bronze PVD®
- Rose Gold / Polished Copper PVD®
- Satin Gold PVD®
- Steelnox® (Satin Nickel)
- Vintage Brushed Brass
- Warm Bronze PVD®
- Architectural White







**G-4330-LM57L**Harley Collection
Harley Pull-Down Kitchen Faucet