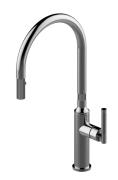

**G-4330-LM57L**Harley Collection
Harley Pull-Down Kitchen Faucet

## **Product Features**

- · Single-hole installation
- Swivel spout
- Dual-function spray/stream pull-out sprayhead
- Aerated flow rate ≤ 1.8 max gpm
- Reverse osmosis compatible