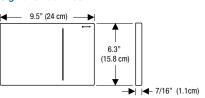

#### DIMENSIONS Sigma70 Dual-Flush

Products marked with 🛃 comply with the American Disabilities Act (ADA) when installed per the requirements of the latest ADA Accessibility Guidelines (ADAAG) and/or ICC/ANSI A117.1.