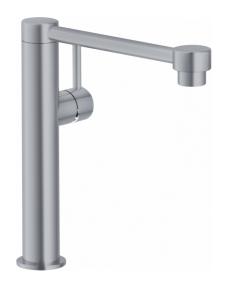

## Pescara Prep Faucet - FFP4480 | 115.0470.471

Pescara Satin Nickel 9.8-in Single Handle Swivel Spout Kitchen Prep Faucet. Pescara's solid brass construction ensures long-lasting performance. The ECO cartridge's built-in water saving feature helps conserve water during everyday kitchen tasks. The single handle effortlessly controls water temperature and pressure. ADA compliant