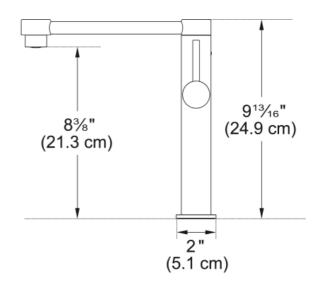

## Pescara Prep Faucet - FFP4480 | 115.0470.471

Pescara Satin Nickel 9.8-in Single Handle Swivel Spout Kitchen Prep Faucet. Pescara's solid brass construction ensures long-lasting performance. The ECO cartridge's built-in water saving feature helps conserve water during everyday kitchen tasks. The single handle effortlessly controls water temperature and pressure. ADA compliant

| Aspect                 |               |
|------------------------|---------------|
| Spout type             | L - spout     |
| Color                  | Satin nickel  |
| Type of material       | Brass         |
| Product Dimensions     |               |
| Faucet hole diameter   | 35 mm         |
| Installation           |               |
| Mounting type          | Shank         |
| Product specifications |               |
| Pressure               | High pressure |
| Faucet type            | Swivel        |
| Faucet operation       | Side lever    |
| Faucet rotation        | 360°          |
| Product identification |               |
| Product brand          | FRANKE        |
| Product family         | None          |
| Collection             | Pescara       |
| Features               |               |
| Water saving feature   | Yes           |