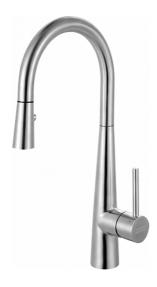

## Steel Prep Faucet - STL-PR-304 | 115.0355.506

Stainless Steel 16.7-in. Single Handle Pull-Down Kitchen Prep Faucet. With its high arc spout and pull-down dual spray head, this faucet can accommodate large pots and allows you to reach each corner of the sink easily. Solid 304 stainless steel construction delivers corrosion resistance inside and out. This model replaces the FFP3450 Steel faucet.