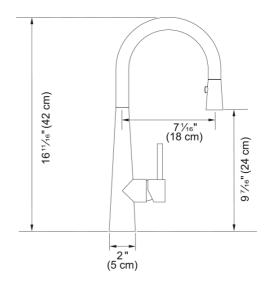

## Steel Prep Faucet - STL-PR-304 | 115.0355.506

Stainless Steel 16.7-in. Single Handle Pull-Down Kitchen Prep Faucet. With its high arc spout and pull-down dual spray head, this faucet can accommodate large pots and allows you to reach each corner of the sink easily. Solid 304 stainless steel construction delivers corrosion resistance inside and out. This model replaces the FFP3450 Steel faucet.

| Aspect                         |                     |
|--------------------------------|---------------------|
| Spout type                     | J - spout           |
| Color                          | Stainless steel     |
| Type of material               | Stainless steel 304 |
| Flexible pullout hose material | Textile             |
| Spray head material            | Stainless steel     |
| Product Dimensions             |                     |
| Faucet hole diameter           | 35 mm               |
| Cartridge dimension            | 35 mm               |
| Installation                   |                     |
| Mounting type                  | Shank               |
| Water supply hose connection   | 1/2"                |
| Water supply hose length       | 800 mm              |
| Product specifications         |                     |
| Pressure                       | High pressure       |
| Faucet type                    | Spray               |
| Faucet operation               | Side lever          |
| Faucet rotation                | 360°                |
| Product identification         |                     |
| Product brand                  | FRANKE              |
| Product family                 | Mythos              |
| Collection                     | Steel               |
| Features                       |                     |
| Water saving feature           | No                  |
| Type of aerator                | Honeycomb           |
|                                |                     |