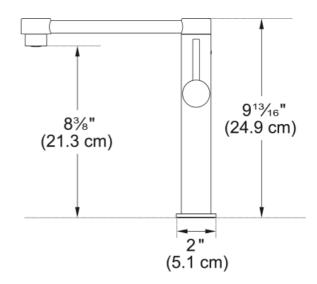

## Pescara Prep Faucet - FFP4400 | 115.0469.770

Pescara Polished Chrome 9.8-in Single Handle Swivel Spout Kitchen Prep Faucet. Pescara's solid brass construction ensures long- lasting performance. The ECO cartridge's built-in water saving feature helps conserve water during everyday kitchen tasks. The single handle effortlessly controls water temperature and pressure. ADA compliant

| Aspect                 |                 |
|------------------------|-----------------|
| Spout type             | L - spout       |
| Color                  | Polished chrome |
| Type of material       | Brass           |
| Product Dimensions     |                 |
| Faucet hole diameter   | 35 mm           |
| Cartridge dimension    | 28 mm           |
| Installation           |                 |
| Mounting type          | Shank           |
| Product specifications |                 |
| Pressure               | High pressure   |
| Faucet type            | Swivel          |
| Faucet operation       | Side lever      |
| Faucet rotation        | 360°            |
| Product identification |                 |
| Product brand          | FRANKE          |
| Product family         | None            |
| Collection             | Pescara         |
| Features               |                 |
| Water saving feature   | Yes             |