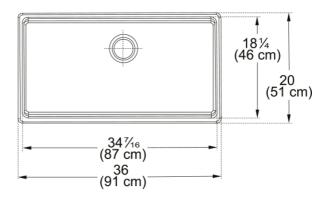

| Aspect                         |             |
|--------------------------------|-------------|
| Sink type                      | Sink        |
| Type of material               | Fireclay    |
| Number of bowls                | 1           |
| Color                          | White       |
| Surface finsh                  | Glossy      |
| Product Dimensions             |             |
| Length (right to left)         | 35.827      |
| Width (front to back)          | 20.079      |
| Large bowl size: right to left | 34.252      |
| Large bowl size: front to back | 18.11       |
| Large bowl: depth              | 10.236      |
| Installation                   |             |
| Minimum cabinet size           | 36''        |
| Product specifications         |             |
| Installation type              | Apron front |
| Drain hole                     | 3 1/2"      |
| Position of drainer            | No drainer  |
| Product identification         |             |
| Product brand                  | FRANKE      |
| Product family                 | None        |
| Collection                     | Farm House  |
| Certified by                   | ICC         |
| Features                       |             |
| Drainers number                | No drainer  |
| Product reversibility          | No          |
| Faucet ledge                   | No          |
|                                |             |