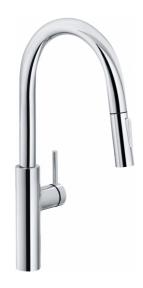

## Pescara Pull-Down Faucet - PES-PD-CHR | 115.0539.022

| Technical Data                 |                 |
|--------------------------------|-----------------|
| Aspect                         |                 |
| Spout type                     | J - spout       |
| Color                          | Polished chrome |
| Type of material               | Brass           |
| Flexible pullout hose material | Textile         |
| Spray head material            | Plastic         |
| Product Dimensions             |                 |
| Faucet hole diameter           | 35 mm           |
| Cartridge dimension            | 35 mm           |
| Installation                   |                 |
| Mounting type                  | Shank           |
| Water supply hose connection   | 1/2"            |
| Water supply hose length       | 400 mm          |
| Product specifications         |                 |
| Pressure                       | High pressure   |
| Faucet type                    | Spray           |
| Faucet operation               | Side lever      |
| Faucet rotation                | 180°            |
| Product identification         |                 |
| Product brand                  | FRANKE          |
| Product family                 | Mythos          |
| Collection                     | Pescara         |
| Features                       |                 |
| Water saving feature           | No              |
| Type of aerator                | Laminar         |
|                                |                 |