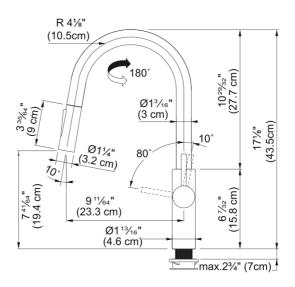

## Pescara Pull-Down Faucet - PES-PD-CHR | 115.0539.022

| Technical Data                 |                 |
|--------------------------------|-----------------|
| Aspect                         |                 |
| Spout type                     | J - spout       |
| Color                          | Polished chrome |
| Type of material               | Brass           |
| Flexible pullout hose material | Textile         |
| Spray head material            | Plastic         |
| Product Dimensions             |                 |
| Faucet hole diameter           | 35 mm           |
| Cartridge dimension            | 35 mm           |
| Installation                   |                 |
| Mounting type                  | Shank           |
| Water supply hose connection   | 1/2"            |
| Water supply hose length       | 400 mm          |
| Product specifications         |                 |
| Pressure                       | High pressure   |
| Faucet type                    | Spray           |
| Faucet operation               | Side lever      |
| Faucet rotation                | 180°            |
| Product identification         |                 |
| Product brand                  | FRANKE          |
| Product family                 | Mythos          |
| Collection                     | Pescara         |
| Features                       |                 |
| Water saving feature           | No              |
| Type of aerator                | Laminar         |
|                                |                 |