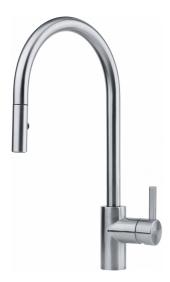

## Eos Neo Pull-Down Faucet - EOS-PD-304 | 115.0685.298

| Technical Data                 |                     |
|--------------------------------|---------------------|
| Aspect                         |                     |
| Spout type                     | J - spout           |
| Color                          | Stainless steel     |
| Type of material               | Stainless steel 304 |
| Flexible pullout hose material | Nylon black         |
| Spray head material            | Stainless steel     |
| Product Dimensions             |                     |
| Faucet hole diameter           | 35 mm               |
| Cartridge dimension            | 35 mm               |
| Installation                   |                     |
| Mounting type                  | Shank               |
| Water supply hose connection   | 3/8"                |
| Water supply hose length       | 450 mm              |
| Product specifications         |                     |
| Pressure                       | High pressure       |
| Faucet type                    | Spray               |
| Faucet operation               | Side lever          |
| Faucet rotation                | 180°                |
| Product identification         |                     |
| Product brand                  | FRANKE              |
| Product family                 | Maris               |
| Collection                     | Eos Neo             |
| Features                       |                     |
| Water saving feature           | No                  |
| Type of aerator                | Laminar             |