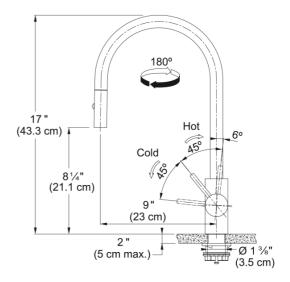

## Eos Neo Pull-Down Faucet - EOS-PD-304 | 115.0685.298

| Technical Data                 |                     |
|--------------------------------|---------------------|
| Aspect                         |                     |
| Spout type                     | J - spout           |
| Color                          | Stainless steel     |
| Type of material               | Stainless steel 304 |
| Flexible pullout hose material | Nylon black         |
| Spray head material            | Stainless steel     |
| Product Dimensions             |                     |
| Faucet hole diameter           | 35 mm               |
| Cartridge dimension            | 35 mm               |
| Installation                   |                     |
| Mounting type                  | Shank               |
| Water supply hose connection   | 3/8"                |
| Water supply hose length       | 450 mm              |
| Product specifications         |                     |
| Pressure                       | High pressure       |
| Faucet type                    | Spray               |
| Faucet operation               | Side lever          |
| Faucet rotation                | 180°                |
| Product identification         |                     |
| Product brand                  | FRANKE              |
| Product family                 | Maris               |
| Collection                     | Eos Neo             |
| Features                       |                     |
| Water saving feature           | No                  |
| Type of aerator                | Laminar             |