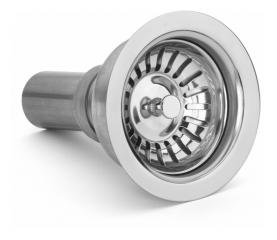

3 1/2" (89 mm) Type 316 (EN1.4401-17/12/2) stainless pull up crumb cup strainer with 1-1/2" x 3" (38 mm x 76 mm) Type 316 (EN1.4401- 17/12/2) stainless steel tailpiece, for enhanced corrosion resistance. Certified to ASME A112.18.2-2005/CSA B125.2-2005

| Product specifications   |                  |
|--------------------------|------------------|
| Type of material         | Туре 316         |
| Material code            | EN1.4401 17/12/2 |
| Waste size               | 3 1/2" (89mm)    |
| Tailpiece diameter (in)  | 1 1/2" (38mm)    |
| Waste tailpiece material | Туре 316         |
| Certification            | cUPC             |
| Product identification   |                  |
| Product category         | Waste fittings   |
| Product brand            | FRANKE           |
| Model                    | 1140F-316        |
|                          |                  |