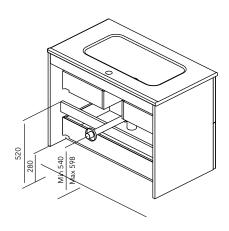

<sup>\*</sup> Dimensions indicated in the drawing are based on the level of the whole leg, in case of wall hanging the furniture dimensions. The measures of these schemes are represented in mm.