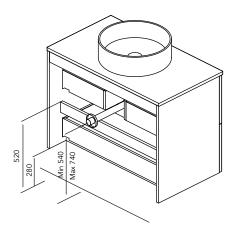

<sup>\*</sup> Dimensions indicated in the drawing are based on the level of the whole leg, in case of wall hanging the furniture dimensions. The measures of these schemes are represented in mm.