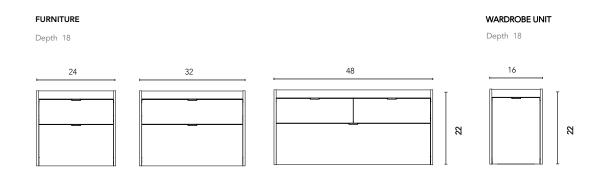

## Tube depth 2.75 in.

2 Drawers

| SIDEPANELS           | FRONTS               | D R A W E R S              |                     |                     |               | HANDLE       | ACABADOS MUEBLE | RANGE |           |
|----------------------|----------------------|----------------------------|---------------------|---------------------|---------------|--------------|-----------------|-------|-----------|
| MDF<br>TSCA<br>16 mm | MDF<br>TSCA<br>16 mm | Full extraction<br>Hettich | Anthracite interior | Drawer<br>organiser | Soft<br>close | Metal handle | Melamine        | D-18  | Suspended |

<sup>\*</sup> Dimensions indicated in the drawing are based on the level of the whole leg, in case of wall hanging the furniture dimensions. The measures of these schemes are represented in mm