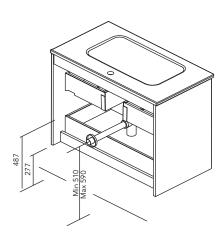

<sup>\*</sup> Dimensions indicated in the drawing are based on the level of the whole leg, in case of wall hanging the furniture dimensions. The measures of these schemes are represented in mm