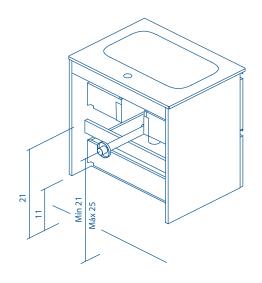

## **VOTA**

## **UNITS**

Depth 18



## **TECHNICAL INFORMATION**

STRUCTURE: High gloss lacquered 5/8 in. board and 5/8 in. melamine board.

FRONT: High gloss lacquered 5/8 in. board and 5/8 in. melamine board.

HANDLE: Matt white finish, matt black finish and Metallic bright chrome finish.

DRAWER: Drawers made in mokka textile polylaminate coated board with hidden full extraction runners

with soft close system. Includes organizer for small items in upper drawer. Lower drawer useful

space (widexhighxdepth): 20x4x14 (24 in.), 26x4x14 (32 in.).

WALL HANGING BRACKET: Hidden hanging brackets with direct assembling system, great resistance and depth regulation.

PIPE DEPTH: Pipe depth 3 in.

## SIPHON PLACEMENT