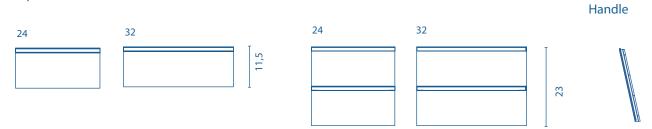

## **UNITS**

Depth 18

## **TECHNICAL INFORMATION**

STRUCTURE: High gloss lacquered 5/8 in. board and 5/8 in. melamine board.

FRONT: High gloss lacquered 5/8 in. board and 5/8 in. melamine board.

HANDLE: Matt white finish, matt black finish and Metallic bright chrome finish.

DRAWER: Drawers made in mokka textile polylaminate coated board with hidden full extraction runners

with soft close system. Includes organizer for small items in upper drawer. Lower drawer useful

space (widexhighxdepth): 20x4x14 (24 in.), 26x4x14 (32 in.).

WALL HANGING BRACKET: Hidden hanging brackets with direct assembling system, great resistance and depth regulation.

PIPE DEPTH: Pipe depth 3 in.