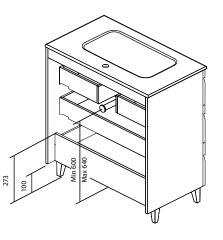

## Tube depth 2.75 in.

\* Dimensions indicated in the drawing are based on the level of the whole leg, in case of wall hanging the furniture dimensions. The measures of these schemes are represented in mm.