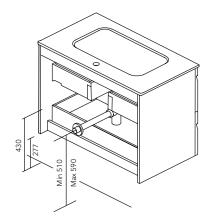

## Tube depth 2.75 in.

\* Dimensions indicated in the drawing are based on the level of the whole leg, in case of wall hanging the furniture dimensions. The measures of these schemes are represented in mm.