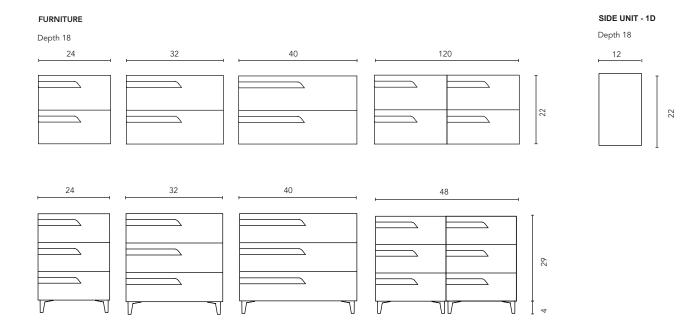

## FURNITURE AND AUXILIARIES

The compositions of 48 are combined with 2 units of 24. The 36 measurements are based on the 24 and 12 modules.

FINISHES

NATURE BEIGE MATT NAVY BLUE GLOSS WHITE

## 2 Drawers

3 Drawers

| SIDE PANELS         | FRONTS       | DRAWERS                   |                             |                     |  | HANDLE                      | FINISHES                  | FINISHES FRONTS                  |      | RANGE     |                   |  |
|---------------------|--------------|---------------------------|-----------------------------|---------------------|--|-----------------------------|---------------------------|----------------------------------|------|-----------|-------------------|--|
| Fiberboard<br>16 mm | MDF<br>18 mm | Full extraction<br>Indaux | Grey<br>textile<br>interior | Drawer<br>organiser |  | Integral<br>front<br>handle | Flat lacquering / Foil 3D | Special lacquer finish / Foil 3D | D-18 | Suspended | Floor<br>standing |  |