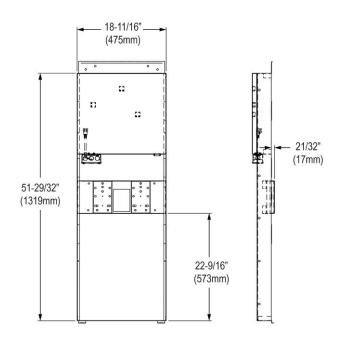

## **PRODUCT SPECIFICATIONS**

Elkay Mounting Frame for Single-station In-wall Refrigerated SwirlFlo Bottle Filling Stations. Made of Galvanized Steel.

| Mounting Type:   | Wall Mount (Inwall Frame/Plate) |
|------------------|---------------------------------|
| Material:        | Galvanized Steel                |
| Finish:          | Galvanized Steel                |
| Shipping Weight: | 35 lbs.                         |