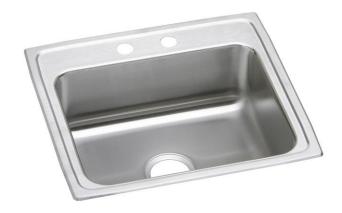

## PRODUCT SPECIFICATIONS

Lustertone® Classic Stainless Steel 22" x 19-1/2" x 5-1/2" Single Bowl Drop-in ADA Sink. Sink is manufactured from 18 gauge 304 Stainless Steel with a Lustrous Satin finish, Rear Center drain placement, and Bottom only pads.

| Installation Type:    | Drop-in                                  |
|-----------------------|------------------------------------------|
| Material:             | 304 Stainless Steel                      |
| Finish:               | Lustrous Satin                           |
| Gauge:                | 18                                       |
| Sound Deadening:      | Bottom only pads                         |
| Number of Bowls:      | 1                                        |
| Sink Dimensions:      | 22" x 19-1/2" x 5-1/2"                   |
| Bowl 1 Dimensions:    | 18" x 14" x 5-3/8"                       |
| Drain Size:           | 3-1/2" (89mm)                            |
| Drain Location:       | Rear Center                              |
| Minimum Cabinet Size: | 27"                                      |
| Mounting Hardware:    | Part # 64090012 included for countertops |
|                       | up to 3/4" (19mm) thick                  |
| Template Included:    | No                                       |
| Cutout Template #:    | 1000001255                               |