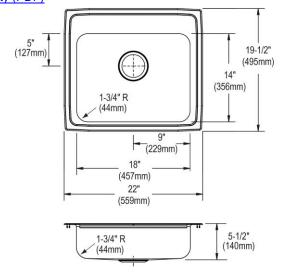

| Installation Type:    | Drop-in                                  |
|-----------------------|------------------------------------------|
| Material:             | 304 Stainless Steel                      |
| Finish:               | Lustrous Satin                           |
| Gauge:                | 18                                       |
| Sound Deadening:      | Bottom only pads                         |
| Number of Bowls:      | 1                                        |
| Sink Dimensions:      | 22" x 19-1/2" x 5-1/2"                   |
| Bowl 1 Dimensions:    | 18" x 14" x 5-3/8"                       |
| Drain Size:           | 3-1/2" (89mm)                            |
| Drain Location:       | Rear Center                              |
| Minimum Cabinet Size: | 27"                                      |
| Mounting Hardware:    | Part # 64090012 included for countertops |
|                       | up to 3/4" (19mm) thick                  |
| Template Included:    | No                                       |
| Cutout Template #:    | 1000001255                               |

## **Cutout Dimensions for Drop-in Installation:**

21-3/8" x 18-7/8" (543mm x 479mm) with 1-1/2" (38mm) corner radius