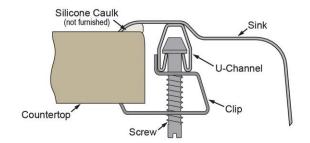

| Installation Type:    | Drop-in                                  |
|-----------------------|------------------------------------------|
| Material:             | 304 Stainless Steel                      |
| Finish:               | Lustrous Satin                           |
| Gauge:                | 18                                       |
| Sound Deadening:      | Bottom only pads                         |
| Number of Bowls:      | 1                                        |
| Sink Dimensions:      | 22" x 19-1/2" x 5-1/2"                   |
| Bowl 1 Dimensions:    | 18" x 14" x 5-3/8"                       |
| Drain Size:           | 3-1/2" (89mm)                            |
| Drain Location:       | Rear Center                              |
| Minimum Cabinet Size: | 27"                                      |
| Mounting Hardware:    | Part # 64090012 included for countertops |
|                       | up to 3/4" (19mm) thick                  |
| Template Included:    | No                                       |
| Cutout Template #:    | 1000001255                               |