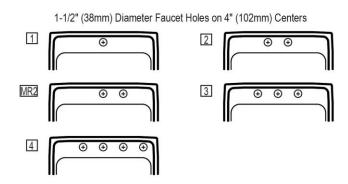

## **Hole Drilling Configurations:**

| PART:     | QTY:          |
|-----------|---------------|
| PROJECT:  |               |
| CONTACT:  |               |
| DATE:     | <del></del> - |
| NOTES:    |               |
| APPROVAL: |               |