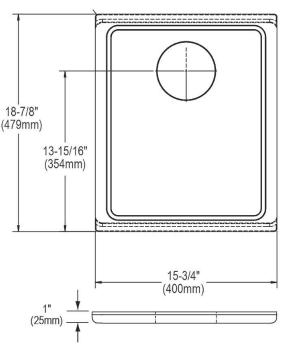

## **PRODUCT SPECIFICATIONS**

Elkay Hardwood 15-3/4" x 18-7/8" x 1" Cutting Board. Overall dimensions are 15-3/4" x 18-7/8" x 1". Made of Solid Maple (Hardwood).

Custom designed cutting boards are:

- Designed to securely lock into your sink or countertop opening providing confidence the board will not shift around during use.
- Manufactured from the finest hardwoods grown in a sustainable manner
- Properly sized according to your sink bowl, and built to provide years of daily use.

Cutting board is neither dishwasher nor microwave safe. Since most are designed to sit on the flange of the sink, they are not recommended for undermount sinks that have less than a 1/2" reveal.

| Material:          | Solid Maple (Hardwood)                |
|--------------------|---------------------------------------|
| Dimensions:        | 15-3/4" x 18-7/8" x 1"                |
| Fits Bowl Size(s): | Fits zero radius bowl size: 32" x 18" |