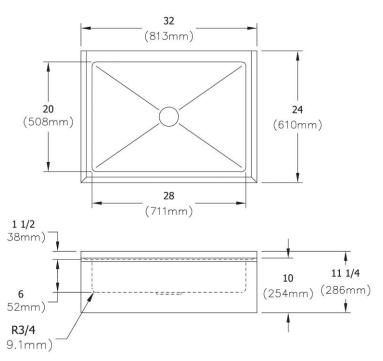

## **PRODUCT SPECIFICATIONS**

Elkay Stainless Steel 32" x 24" x 11-1/4" 16 Gauge Mop Sink. Sink is manufactured from 16 gauge 304 Stainless Steel with a #4 Finish , Center drain placement.

| Material:                 | 304 Stainless Steel |
|---------------------------|---------------------|
| Finish:                   | #4 Finish           |
| Gauge:                    | 16                  |
| Weight Without Packaging: | 32                  |
| Number of Bowls:          | 1                   |
| Sink Dimensions:          | 32" x 24" x 11-1/4" |
| Bowl 1 Dimensions:        | 28" x 20" x 6"      |
| Drain Size:               | 3-1/2" (89mm)       |
| Drain Location:           | Center              |