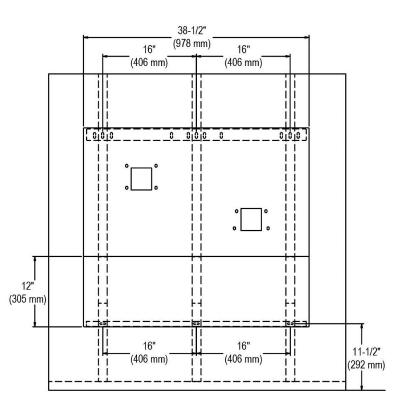

## **PRODUCT SPECIFICATIONS**

Stainless Steel Access Panel for Bi-Level Architectural Fountains. Overall dimensions are 38-1/2" x 5/8" x 12".

| Finish:          | Stainless Steel      |
|------------------|----------------------|
| Dimensions:      | 38-1/2" x 5/8" x 12" |
| Shipping Weight: | 5 lbs.               |

**Special Note:** ACCESS12X38-5 can be installed above or below Bi-Level Architectural Fountains and Bi-Level Architectural Fountains with Integral Bottle Fillers.

- 12" high X 38.5" wide.
- Stainless Steel Access Panel for Bi-Level Architectural Fountains and Bi-Level Architectural Fountains with Integral Bottle Fillers.
- Allows easy access for servicing