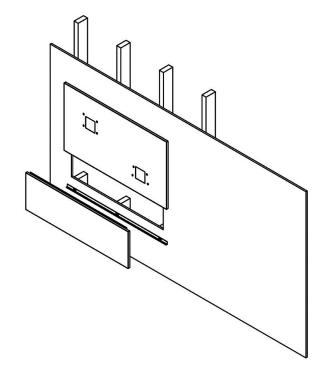

Includes the access panel and L-bracket for mounting. The access panel has a tab along the top which secures behind the fountain back panel. L-bracket is mounted to the wall. Access panel is secured to L-bracket with screws.

Note - upper panel portion is not included with this item. Shown only for mounting reference.

In keeping with our policy of continuing product improvement, Elkay reserves the right to change product specifications without notice. Please visit elkay.com for the most current version of Elkay product specification sheets. This specification describes an Elkay product with design, quality, and functional benefits to the user. When making a comparison of other producers' offerings, be certain these features are not overlooked.