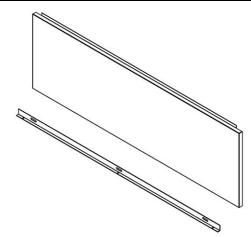

## **PRODUCT SPECIFICATIONS**

Stainless Steel Access Panel for Bi-Level Architectural Fountains. Overall dimensions are 38-1/2" x 5/8" x 12".

| Finish:          | Stainless Steel      |
|------------------|----------------------|
| Dimensions:      | 38-1/2" x 5/8" x 12" |
| Shipping Weight: | 5 lbs.               |

**Special Note:** ACCESS12X38-5 can be installed above or below Bi-Level Architectural Fountains and Bi-Level Architectural Fountains with Integral Bottle Fillers.

- 12" high X 38.5" wide.
- Stainless Steel Access Panel for Bi-Level Architectural Fountains and Bi-Level Architectural Fountains with Integral Bottle Fillers.
- Allows easy access for servicing

Includes the access panel and L-bracket for mounting. The access panel has a tab along the top which secures behind the fountain back panel. L-bracket is mounted to the wall. Access panel is secured to L-bracket with screws.