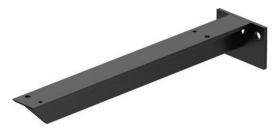

## Universal Console support # UV992600000

|< 3 1/2 " >|

| Console support                                                                   | Dimension          | Weight   | Order number |
|-----------------------------------------------------------------------------------|--------------------|----------|--------------|
| black diamond Matte, Steel, Matches series<br>Suitable for Vanity Top             | DuraStyle, L-Cube, |          |              |
| Colors                                                                            |                    |          |              |
| BD Grey powder-coated                                                             |                    |          |              |
| Variant                                                                           |                    |          |              |
|                                                                                   |                    | 3.527 lb | UV992600000  |
| Infobox                                                                           |                    |          |              |
| When using console support on a drywall, a suitable sub construction is required. |                    |          |              |
|                                                                                   |                    |          |              |
|                                                                                   |                    |          |              |